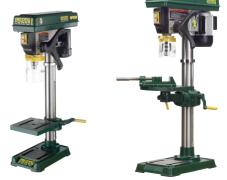

SABRE-250 10" Bandsaw

DP25B Bench Drill

**DP58B** Heavy Duty Bench Drill

and many other benchtop machines.