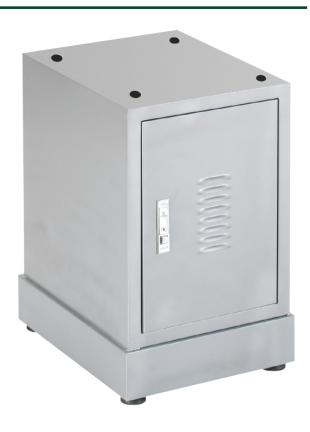

## **75050** Floor Standing Machine Cabinet

Whether you're using grinders, sanders, morticers or other benchtop machines, this sturdy steel cabinet makes an excellent general-purpose support. The cabinet is 580 mm / 23" tall, giving a comfortable working height and can hold machines up to 360 mm / 14" wide x 460 mm / 18" deep.

With a lockable door, you can keep your tools and equipment secure, and the shelf inside offers flexibility of storage.

The cabinet is compatible with: **BM16** Sliding Table Morticer

**BS250** 10" Bandsaw