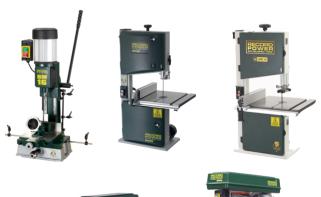

With a lockable door, you can keep your tools and equipment secure, and the shelf inside offers flexibility of storage.

The cabinet is compatible with: **BM16** Sliding Table Morticer

**BS250** 10" Bandsaw

SABRE-250 10" Bandsaw

DP25B Bench Drill

**DP58B** Heavy Duty Bench Drill

and many other benchtop machines.